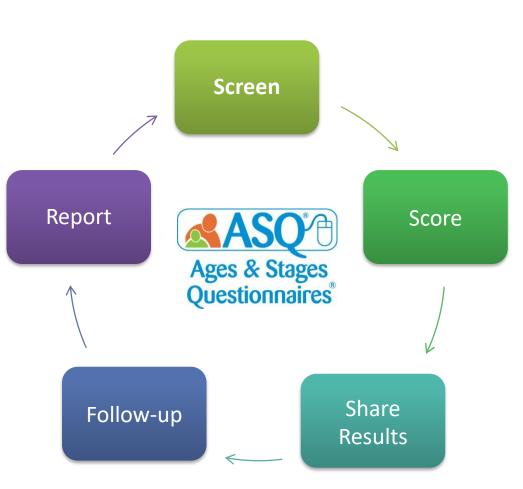

#### What is ASQ Online?

"It is very user friendly."
—Lisa S., Nurse Practitioner

"It's very beneficial to our families, teachers, and children."

—Mary M., Director

"The rate of completions by families have been much higher." —Kayla C., Early Childhood Educator

#### What is ASQ Online?