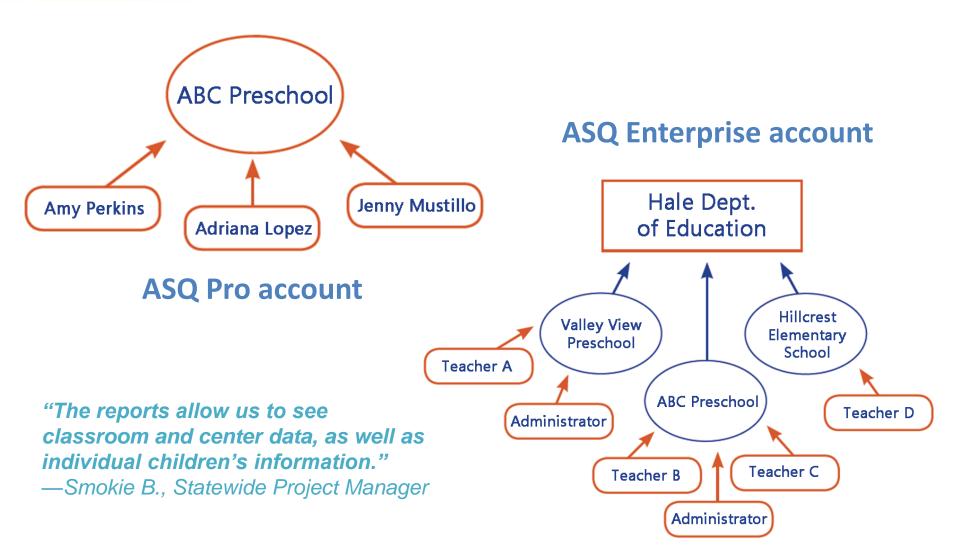

#### ASQ Online – professional's view

- Dashboard & Roles
- Child Profile
- Entering screens manually
- Reports
- Screening Management

ASQ Family Access – family's view

**Pricing** 

Questions

#### **Pricing**

- ASQ questionnaires
   (keycode in each box or CD)
- ASQ Online Annual subscription
  - Pro for single sites = \$149.95Enterprise for multi-sites = \$499.95
  - Family Access (online completion) = \$349.95
- Annual screening fees
   \$0.50 per screen entered