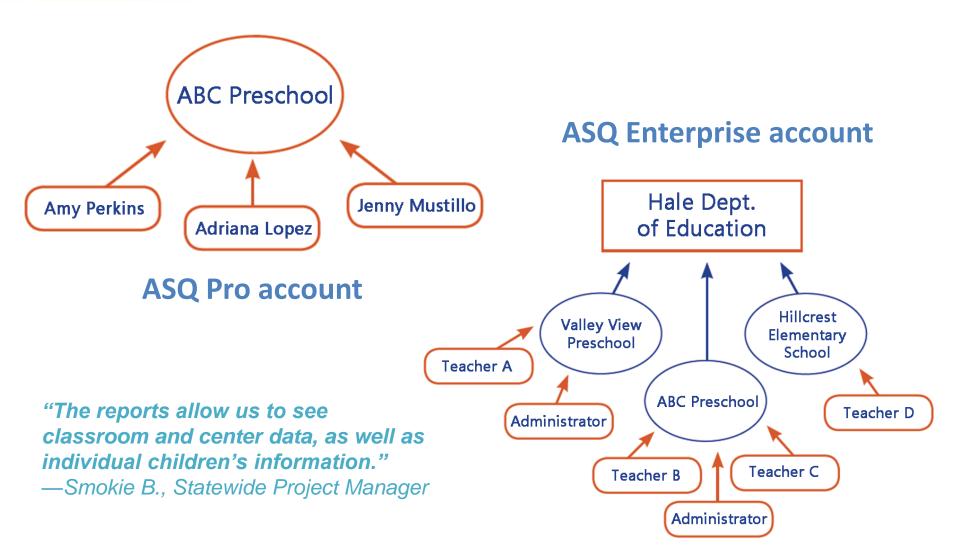

## **Pricing**

- ASQ questionnaires
   (keycode in each box or CD)
- ASQ Online Annual subscription
  - Pro for single sites = \$149.95Enterprise for multi-sites = \$499.95
  - Family Access (online completion) = \$349.95
- Annual screening fees
   \$0.50 per screen entered