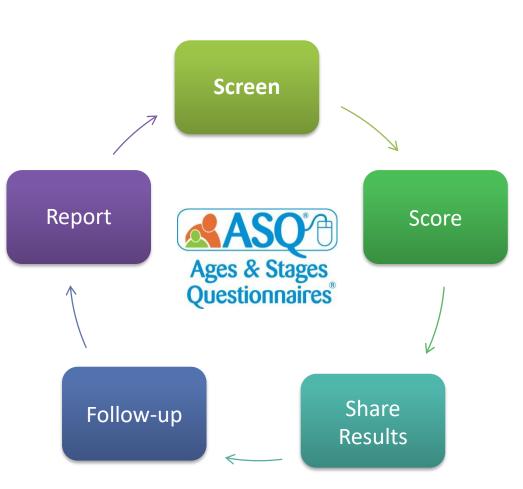

## What is ASQ Online?

"It is very user friendly."
—Lisa S., Nurse Practitioner

"It's very beneficial to our families, teachers, and children."

—Mary M., Director

"The rate of completions by families have been much higher." —Kayla C., Early Childhood Educator

## What is ASQ Online?