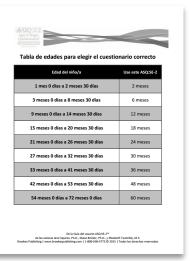

### Tabla de edades para elegir el cuestionario correcto/ Age Administration Chart

If a parent is given the incorrect questionnaire for his or her child's age, the score won't reflect the child's true developmental abilities. Use this chart to select the correct ASQ:SE-2 questionnaire for a child's age.

<u>Get it here</u>!