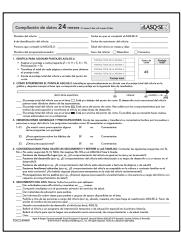

### Hoja de compilación de datos/ Information Summary Sheet

The information summary sheet provides a place to record a child's total score, interpret the results, and indicate follow-up actions. There is an information summary sheet for each questionnaire interval.

Available in the ASQ:SE-2 Spanish box and CD-ROM