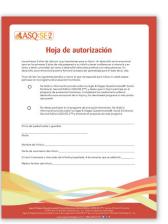

### Hoja de autorización/ Consent Form

This form can be completed and signed by parents or guardians indicating their willingness to participate in the ASQ:SE-2 screening and monitoring program.

Get it <u>here</u>!