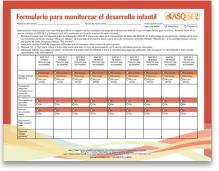

### Formulario para monitorear el desarrollo infantil/ ASQ:SE-2 Child Monitoring Sheet

Looking for an easy way to track a child's ASQ:SE-2 screening results over time? Programs can download and complete this form to monitor a child's progress.

### Get it <u>here</u>!