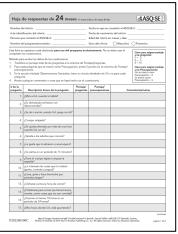

# de identificación del niño/

Persona que contestó el ASQ:SE-2:

Nombre del programa/proveedor:

1. GRÁFICA PARA ASIGNAR PUNTAJES ASQ:SE-2:

Asigne un puntaje a cada pregunta (Z = 0, V = 5, X = 10, Preocuración = 5).

Transfiera el total de cada página y súmelos para obtener

el puntaje total. • Anote el puntaje total del niño/a a un lado del punto de

RVACIONES GENERALES Y PREOCUPACIONES: Ar ¿Se marcó como preocupación alguna de las preguntas con puntaje?

¿Preocupaciones sobre los hábitos de

Compilación de datos 24 meses 27 meses 0 das a 26 meses 30 das

ASO:SE2

Punto de Puntaje

65

Fecha en que se completó el ASQ:SE-2:

Sexo del niño/a: O Masculino O Femenin

Fecha de nacimiento del niño/a:

Edad del niño/a en meses y día

PUNTAJE TOTAL DE LA PÁGINA 1

PUNTAJE TOTAL DE LA PÁGINA

Puntaje total

PUNTAJE TOTAL DE LA PÁGIN

no Comentarios

SÍ no Comentario NIDERACIONES PARA HACER UN SEGUIMIENTO Y REFERIR A LAS FAMILIAS: Contextur las siguientes No entos yaguro(a) (S, N, NES). Ver piaginas 98–103 en el ASO:SE2 Ukerk Guide. Factores de tiempo(de lagar (por e), c]El comportamiento del ribio/a esi gual en la casa y en la escuela?) Factores del desarrollo (por e), c]El comportamiento del ribio/a esi antelacionado a su etapa de desarrollo c serrolion) tores de salud (por ej., ¿El comportamiento del niño/a está relacionado a factores biológicos o di tores familiares/culturales (por ej., ¿El comportamiento del niño/a es aceptable en la cultura o co está recreiendo / Jeh abido algunas situaciones estresantes en la visid el miño/a recientemente? reocupaciones de los padres (por e), ¿Expresó alguna preocupación el padre/madre u otra persona a cargo del niño/a con especto al comportamiento de éste?) respecto al comportamiento de elerit)
SEGUIMENTO DE ASC: Marcar todo las puntos que apliquers
Da extistidades pare al función y revenduar en
comport mutuados con el provenduar primanto de entroitico de ablud.
Da rantamisera de educación para padete o propor disponibles en el airea.
Da rándera oto de las paramenta a cargo del intel par el subschomento que capa y al que todo para padete o propor disponibles en el airea.
Pedifera oto de las paramenta a cargo del intel par el subschomento que capa y al que todo para padete o propor disponibles en el airea.
Pedifera oto de las paramenta a cargo del intel par el subschomento que capa y al que todo para padete o propor disponibles en el airea.
Pedifera oto de las paramentos que todo del intel para del intel paramento de las paramentos de las parament