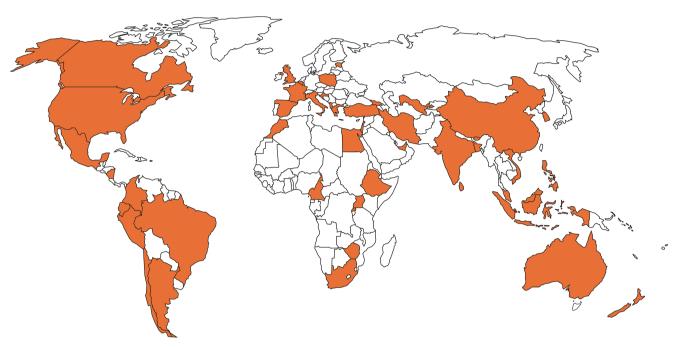

### 53 countries represented

with users from Albania to Zimbabwe, and everywhere in between!

All 50 States are represented

Alabama, California, Florida,

Kansas, & Michigan have the highest number of registrants