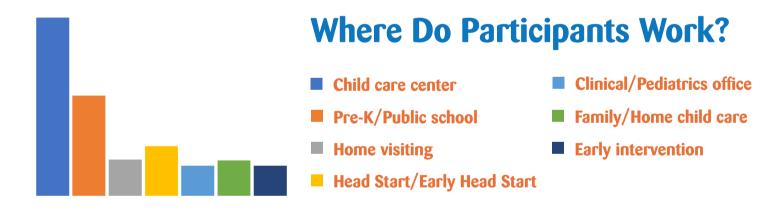

## What Do They Do?

A wide range of professionals participate! Most represented are directors, teachers, coordinators, and specialists.