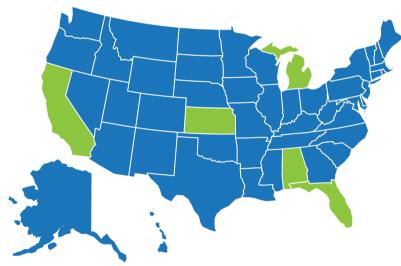

### 53 countries represented

with users from Albania to Zimbabwe, and everywhere in between!

All 50 States are represented

Alabama, California, Florida,

Kansas, & Michigan have the highest number of registrants