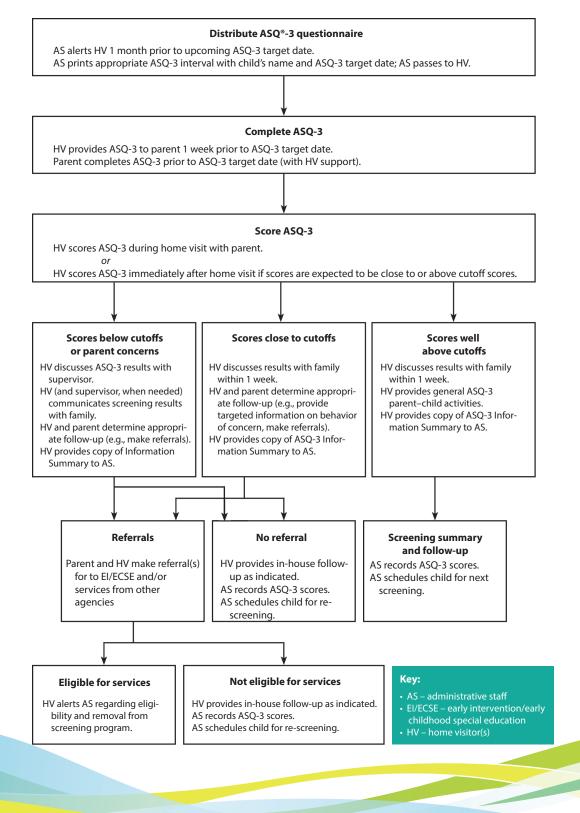

This workflow map outlines the steps involved in a screening program for a home visiting agency and who is responsible for each step.

Adapted from ASQ®-3 User's Guide by Squires, Twombly, Bricker, & Potter. © 2009 Paul H. Brookes Publishing Co., Inc. All rights reserved.

## **ASQ**<sup>3</sup> Workflow Map

Adapted from ASQ<sup>®</sup>-3 User's Guide by Squires, Twombly, Bricker, & Potter. © 2009 Paul H. Brookes Publishing Co., Inc. All rights reserved.

Ages & Stages Questionnaires<sup>®</sup> and ASQ<sup>®</sup> are registered trademarks and the ASQ-3 logo is a trademark of Paul H. Brookes Publishing Co., Inc.